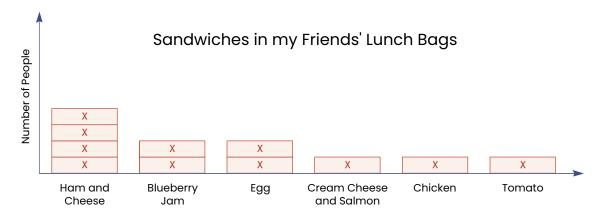

### **A Good Sandwich**

Using the graph below, answer the following questions.

What kind of sandwich is most commonly found in this group of friends' lunch bags?

What kind of sandwiches are in the lunch bags of two people?

What kind of sandwich had Steve brought?

Kind of Sandwich